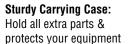

## **ARGCO RGM-440 LIGHTWEIGHT COMBINATION ROLL GROOVER**

The only Combo Roll Groovers that can groove 1" to 12" pipe Light enough to Groove In-the-Air

- •The most durable lightweight groover on the market
- •Easily swap out shafts in 30 seconds
- Chucks into 300 Machine for Power Grooving or Manually Roll Groove in the air or with a pipe vise.
- •Capacity: 1" to 12" pipe | Max wall thickness .236" (6mm) •1" 4" schedule 10 and 40 pipe
- •Use 2"-6" optional shaft for better performance on schedule 40 pipe
- •8" 12" roller and shaft for schedule 10 pipe
- •Weight: 27 lbs.

- •1" Diameter x 8" Long Drive Shaft Extension disperses stress on the roll groover
- •Chucks into power drive leaving room for die head & carriage assembly to stay in place

**ARGCO RGM-440** LIGHTWEIGHT **COMBINATION ROLL GROOVER** Capacity 1" to 12"