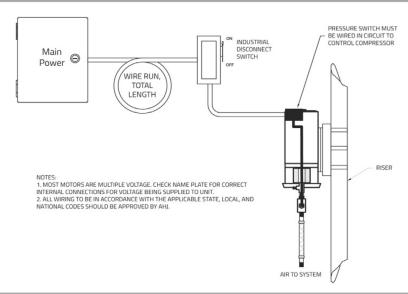

## **System Layout**

#### **Pressure Switch Connection**

## PRESSURE SWITCH Diagram

Note: Location of pressure switch varies based on model. This is a general diagram of components. For help specific to your switch please contact General Air Products.

### Warning:

Failure to consult with a licensed electrical professional can result in serious personal injury or death. Disconnect all power before servicing. Undersized wire between the motor and the power source will limit the starting and load carrying abilities of the motor causing motor overheating and permanent damage to the motor. Wire sizes listed are recommendations only. Consult the National Electric Code (NEC) and any applicable local electrical safety codes. The NEC and GAP recommends a maximum voltage drop of 3%. Install motors and related equipment in accordance with the National Electrical Code (NEC) local electrical safety codes and practices. It is always the electrician's responsibility to determine and install a wire size that ensures motors can start and run well.