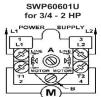

# Technical Info

| Part #                    | 6520342            |  |  |  |  |  |
|---------------------------|--------------------|--|--|--|--|--|
| System Capacity (gallons) | 400                |  |  |  |  |  |
| Average CFM               | 4.85               |  |  |  |  |  |
| Motor HP                  | 1/2                |  |  |  |  |  |
| Phase                     | Single             |  |  |  |  |  |
| Available Voltages        | 115v, 208-230v     |  |  |  |  |  |
| Recommended Accessories   | Motor Line Starter |  |  |  |  |  |

### Warning:

Failure to consult with a licensed electrical professional can result in serious personal injury or death. Disconnect all power before servicing. Undersized wire between the motor and the power source will limit the starting and load carrying abilities of the motor causing motor overheating and permanent damage to the motor. Wire sizes listed are recommendations only. Consult the National Electric Code (NEC) and any applicable local electrical safety codes. The NEC and GAP recommends a maximum voltage drop of 3%. Install motors and related equipment in accordance with the National Electrical Code (NEC) local electrical safety codes and practices. It is always the electrician's responsibility to determine and install a wire size that ensures motors can start and run well.