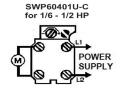

# Technical Info

| Part #                    | 6520342            |  |  |  |  |  |
|---------------------------|--------------------|--|--|--|--|--|
| System Capacity (gallons) | 400                |  |  |  |  |  |
| Average CFM               | 4.85               |  |  |  |  |  |
| Motor HP                  | 1/2                |  |  |  |  |  |
| Phase                     | Single             |  |  |  |  |  |
| Available Voltages        | 115v, 208-230v     |  |  |  |  |  |
| Recommended Accessories   | Motor Line Starter |  |  |  |  |  |

### Warning:

Failure to consult with a licensed electrical professional can result in serious personal injury or death. Disconnect all power before servicing. Undersized wire between the motor and the power source will limit the starting and load carrying abilities of the motor causing motor overheating and permanent damage to the motor. Wire sizes listed are recommendations only. Consult the National Electric Code (NEC) and any applicable local electrical safety codes. The NEC and GAP recommends a maximum voltage drop of 3%. Install motors and related equipment in accordance with the National Electrical Code (NEC) local electrical safety codes and practices. It is always the electrician's responsibility to determine and install a wire size that ensures motors can start and run well.