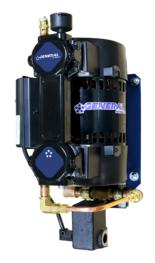

# **OIL-LESS RISER MOUNTED AIR COMPRESSOR**

General Air's oil less riser mounted air compressors are fully automatic, virtually maintenance free and are designed to be easily installed on the riser, wall or floor.

This oil less riser mounted air compressor is UL1450 listed for use in sprinkler systems.