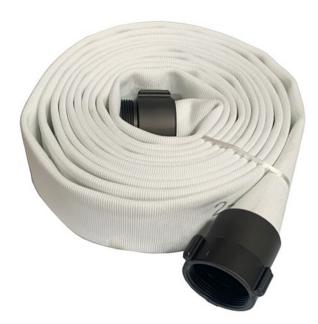

## SINGLE JACKET

Fire Hose Single Jacket w/Alum. Couplings 2-1/2"x25'

Manufactured in accordance with National Fire Protection Association (NFPA) standard, current edition. The polyester construction is mildew & rot-proof.

Single jacket fire hose is typically used for wash down, maintenance, mill discharge, and construction use due to it's 250 PSI service pressure rating.

## **Specifications:**

- ·100% high tenacity polyester jacket
- ·EPDM rubber lined
- ·250 PSI service pressure 500 PSI test pressure
- ·Standard color: White.
- ·Standard coupling material: Aluminum
- ·Standard coupling thread spec: NST (hose thread)