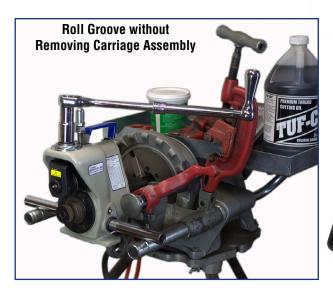

## **ARGCO RGM-840**

## COMBO ROLL GROOVER 1" to 12"

## Schedule 40 Groover for up to 8" pipe. STRONG ENOUGH TO GROOVE SCHEDULE 40 ALL DAY LONG!

- •Easily swap out shafts in 30 seconds
- Chucks into 300 Machine for Power Grooving or Manually Roll Groove in the air or with a pipe vise.
- •Capacity: 1" to 12" pipe | Max wall thickness .315" (8 mm)
- •1" to 8" schedule 10/40 pipe
- •8" to 12" schedule 10 pipe
- •Heavy Duty Ductile Iron Construction
- •Weight: 47 lbs.

## Includes:

Two Groove Rollers: 1" to 6" and 8" to 12" Four Drive Shafts: 1" and 1-1/4" to 1-1/2"

and 2" to 6" and 8" to 12"

2 support arms Ratchet Wrench with Swivel Handle **Drive Shaft Extension** Sturdy Carrying Case