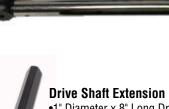

## Includes:

Two Groove Rollers: 1" to 6" and 8" to 12" Four Drive Shafts: 1" and 1-1/4" to 1-1/2"

and 2" to 6" and 8" to 12"

2 support arms Ratchet Wrench with Swivel Handle **Drive Shaft Extension** Sturdy Carrying Case

while ratcheting

Ratchet Wrench with Swivel Handle No need to take off your gloves

- •1" Diameter x 8" Long Drive Shaft Extension disperses stress on the roll groover
- •Chucks into power drive leaving room for die head & carriage assembly to stay in place