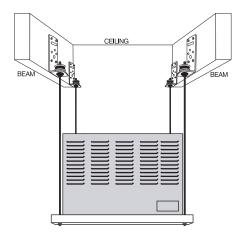

## DUCT SUPPORT ANGLE (L) DUCT, FURNACE, AIR HANDLER ISOLATION SUPPORT BRACKET

- •Vertically fastens to side of beam
- •Easy to install suspension for air ducts
- •Rubber insulation provides sound & vibration control
- •Easy alignment and height adjustment with threaded rod
- •Holes to fasten to air duct with rivets, self-drilling screws or bolts
- •Zinc plated steel 1/8" thick for 3/8" rod
- •Ideal for hanging furnaces

**FURNACE INSTALLATION**