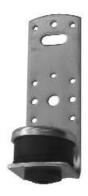

## DUCT SUPPORT ANGLE (L) DUCT, FURNACE, AIR HANDLER ISOLATION SUPPORT BRACKET

- •Vertically fastens to side of beam
- •Easy to install suspension for air ducts
- •Rubber insulation provides sound & vibration control
- •Easy alignment and height adjustment with threaded rod
- •Holes to fasten to air duct with rivets, self-drilling screws or bolts
- •Zinc plated steel 1/8" thick for 3/8" rod
- •Ideal for hanging furnaces

**DUCT INSTALLATION** 

| Item #    | DESCRIPTION                  | Max.<br>Rec.Load |
|-----------|------------------------------|------------------|
| 25-40-175 | Duct Fixing Angle Type 1 (L) | 52 lbs.          |
| 25-40-170 | Duct Fixing Angle Type 2 (L) | 180 lbs.         |