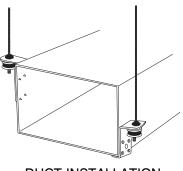

**DUCT INSTALLATION** 

| Item #    | DESCRIPTION                  | Max.<br>Rec.Load |
|-----------|------------------------------|------------------|
| 25-40-175 | Duct Fixing Angle Type 1 (L) | 52 lbs.          |
| 25-40-170 | Duct Fixing Angle Type 2 (L) | 180 lbs.         |