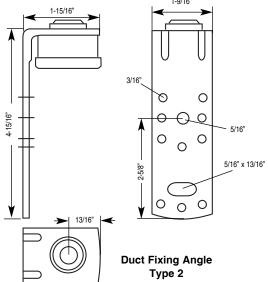

**DUCT INSTALLATION** 

| Item #    | DESCRIPTION                  | Max.<br>Rec.Load |
|-----------|------------------------------|------------------|
| 25-40-175 | Duct Fixing Angle Type 1 (L) | 52 lbs.          |
| 25-40-170 | Duct Fixing Angle Type 2 (L) | 180 lbs.         |