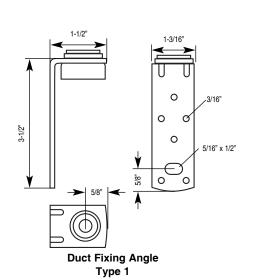

**DUCT INSTALLATION** 

| Item #    | DESCRIPTION                  | Max.<br>Rec.Load |
|-----------|------------------------------|------------------|
| 25-40-175 | Duct Fixing Angle Type 1 (L) | 52 lbs.          |
| 25-40-170 | Duct Fixing Angle Type 2 (L) | 180 lbs.         |