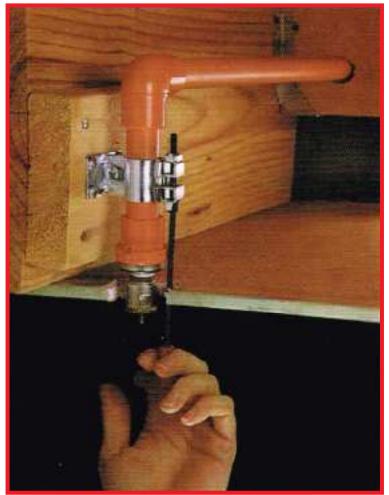

## CPVC ADJUSTABLE DROP CLAMP

Allows for sprinkler head adjustment after ceilings have been installed.

No cutting and patching of drywall needed!

- Solidly supports vertical CPVC pipe.
- •Allow adjustment of drop nipples through small ceiling openings.
- •Stops movement of sprinkler head and escutcheon due to thrust created by sudden excessive pressure changes, contraction and expansion, and other mechanical forces.
- •Eliminates problems caused due to small dimensional errors or accidental movement by others.

All components of durable steel and plated to eliminate corrosion and electrolysis.

Double Wedge configuration assures mechanical advantage for ease of release and make up.

Sizes Available: 3/4" & 1" CPVC and Steel

FOR 3/4" AND 1" CPVC PIPE ONLY.