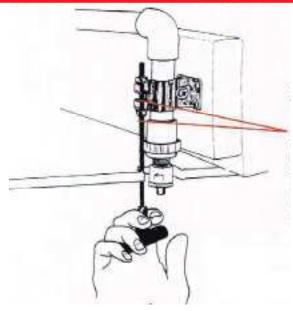

## CPVC ADJUSTABLE DROP CLAMP

Allows for sprinkler head adjustment after ceilings have been installed.

No cutting and patching of drywall needed!

- Solidly supports vertical CPVC pipe.
- •Allow adjustment of drop nipples through small ceiling openings.
- •Stops movement of sprinkler head and escutcheon due to thrust created by sudden excessive pressure changes, contraction and expansion, and other mechanical forces.
- •Eliminates problems caused due to small dimensional errors or accidental movement by others.

All components of durable steel and plated to eliminate corrosion and electrolysis.

Double Wedge configuration assures mechanical advantage for ease of release and make up.

Sizes Available: 3/4" & 1" CPVC and Steel

FOR 3/4" AND 1" CPVC PIPE ONLY.