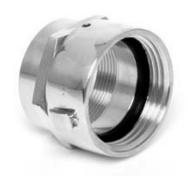

## FIRE DEPARTMENT CONNECTION SINGLE INLET

Straight-through, non-clappered design with female outlets Exposed type for residential "Automatic" sprinkler systems. 2-1/2" (F) outlet x 2-1/2" swivel (F) NST

65-10-202: 2-1/2" SINGLE INLET CONNECTION

2-1/2" (F) outlet x 2-1/2" swivel (F) NST

Finish: rough brass

65-10-202C: 2-1/2" SINGLE INLET CONNECTION COMPLETE

Includes: 2-1/2" plug with chain and 4-7/16" O.D. round wallplate "AUTO SPKR"